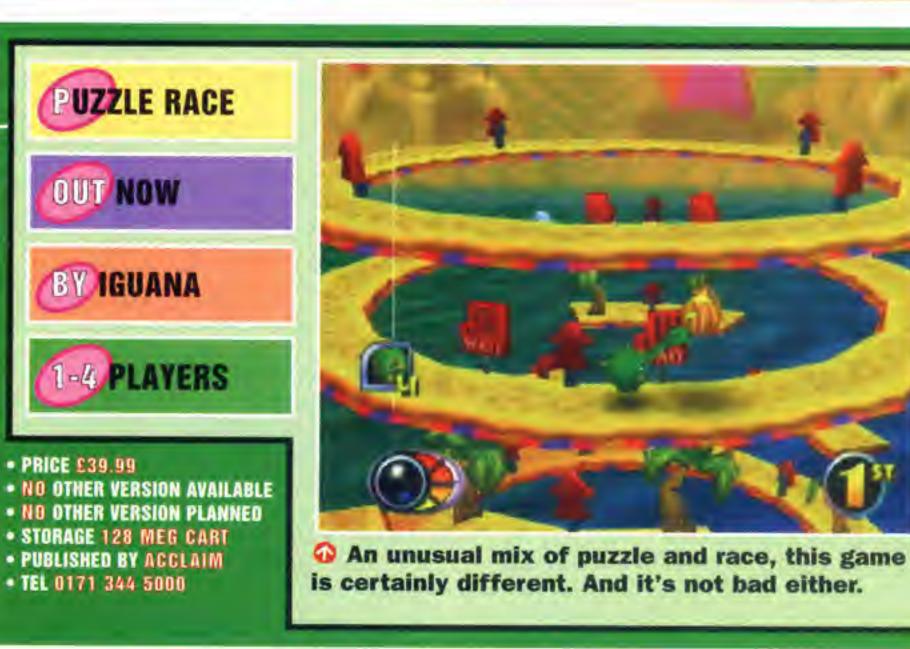

### WILD ARMS..... R-TYPES ..... NINJA..... S.C.A.R.S. C&C RETALIATION ..... HARDWAR ..... ACTUA SOCCER 3 ......71 MADDEN NFL ......72

| F1 WORLD GRAN PRIX    | 73 |
|-----------------------|----|
| SAN FRANCISCO RUSH    |    |
| IGGY'S WRECKIN' BALLS |    |
| AZURE DREAMS          | 73 |